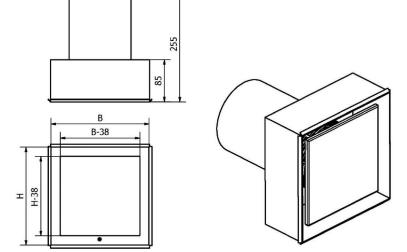

#### DRAWING **DIMENSIONAL**

Drawing (measurements in mm) and axonometry of an adapter mod. VMGE125 and mod. VMGE1618