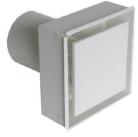

#### Methods of wall mounting:

Wall-mountable (frame depth: 85 mm).

#### Adapter sizes:

Available in versions for Ø125 (VMGE125) and Ø160/180 (VMGE1618) pipe.

#### AXONOMETRIC DRAWING WITH EXPLODED VIEW

Axonometry of an adapter mod. VMGE---