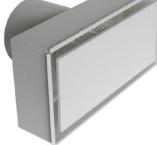

#### Adapter sizes:

Available in versions for Ø125 (VMGE125) and Ø160/180 (VMGE1618) pipe.

#### DRAWING **DIMENSIONAL**

Drawing (measurements in mm) and axonometry of an adapter mod. VMGE125 and mod. VMGE1618

### **VMGE125-**

## **VMGE1618**