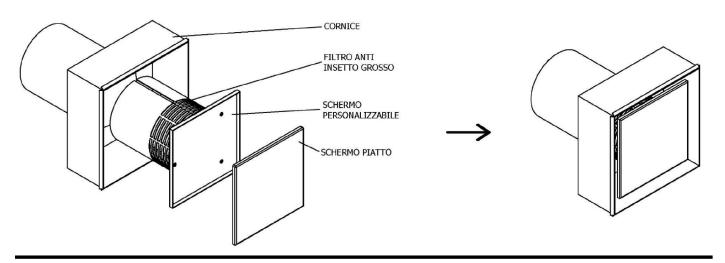

#### AXONOMETRIC DRAWING WITH EXPLODED VIEW

Axonometry of an adapter mod. VMGE---