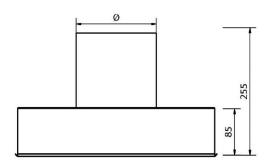

#### DRAWING **DIMENSIONAL**

Drawing (measurements in mm) and axonometry of an adapter mod. VMGE125 and mod. VMGE1618