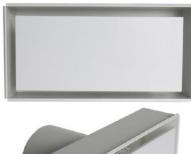

#### Adapter sizes:

Available in versions for Ø125 (VMGE125) and Ø160/180 (VMGE1618) pipe.

#### DRAWING **DIMENSIONAL**

Drawing (measurements in mm) and axonometry of an adapter mod. VMGE125 and mod. VMGE1618

### **VMGE125-**

## **VMGE1618**